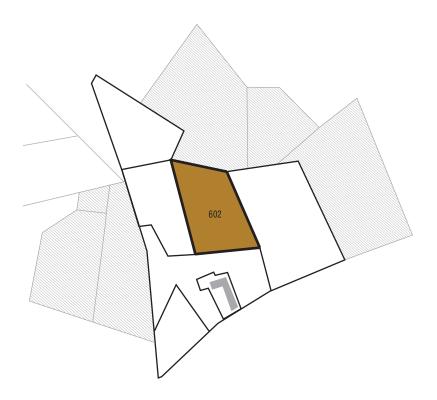

## Wine Data Sheet

Grapes: Sauvignon 100% (from a selection of grapes within the parcel) Vineyard: Bricco Sartorino Area: Portacomaro - Asti - Monferrato - Piedmont Plot Number: 602 Surface area: 1.5 ha Soil: loamy soil (54% silt, 10% sand and 36% clay) High endowment of total limestone 152 g / Kg Exposure: South-East